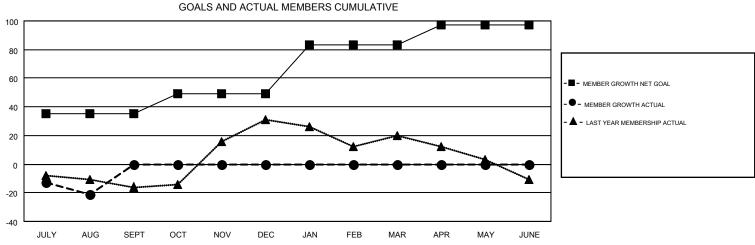

GMT CA 1

| Clubs                 |               |           |               | Members               |                           |                         |                                                    |  |
|-----------------------|---------------|-----------|---------------|-----------------------|---------------------------|-------------------------|----------------------------------------------------|--|
| RESULTS FOR 2017-2018 |               |           |               | RESULTS FOR 2017-2018 |                           |                         |                                                    |  |
| QUARTER               | NEW CLUB GOAL | NEW CLUBS | DROPPED CLUBS | QUARTER               | MEMBER GROWTH NET<br>GOAL | MEMBER GROWTH<br>ACTUAL | DROPPED<br>MEMBERS ACTUAL<br>(including transfers) |  |
| JULY/AUG/SEPT         | 1             | 0         | 1             | JULY/AUG/SEPT         | 35                        | 16                      | 37                                                 |  |
| OCT/NOV/DEC           | 0             | 0         | 0             | OCT/NOV/DEC           | 14                        | 0                       | 0                                                  |  |
| JAN/FEB/MAR           | 1             | 0         | 0             | JAN/FEB/MAR           | 34                        | 0                       | 0                                                  |  |
| APR/MAY/JUNE          | 0             | 0         | 0             | APR/MAY/JUNE          | 14                        | 0                       | 0                                                  |  |