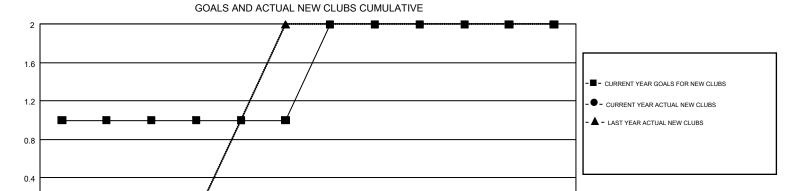

GMT CA 1

| Clubs                 |               |           |               | Members               |                           |                         |                                                    |  |
|-----------------------|---------------|-----------|---------------|-----------------------|---------------------------|-------------------------|----------------------------------------------------|--|
| RESULTS FOR 2017-2018 |               |           |               | RESULTS FOR 2017-2018 |                           |                         |                                                    |  |
| QUARTER               | NEW CLUB GOAL | NEW CLUBS | DROPPED CLUBS | QUARTER               | MEMBER GROWTH NET<br>GOAL | MEMBER GROWTH<br>ACTUAL | DROPPED<br>MEMBERS ACTUAL<br>(including transfers) |  |
| JULY/AUG/SEPT         | 1             | 0         | 1             | JULY/AUG/SEPT         | 35                        | 16                      | 37                                                 |  |
| OCT/NOV/DEC           | 0             | 0         | 0             | OCT/NOV/DEC           | 14                        | 0                       | 0                                                  |  |
| JAN/FEB/MAR           | 1             | 0         | 0             | JAN/FEB/MAR           | 34                        | 0                       | 0                                                  |  |
| APR/MAY/JUNE          | 0             | 0         | 0             | APR/MAY/JUNE          | 14                        | 0                       | 0                                                  |  |